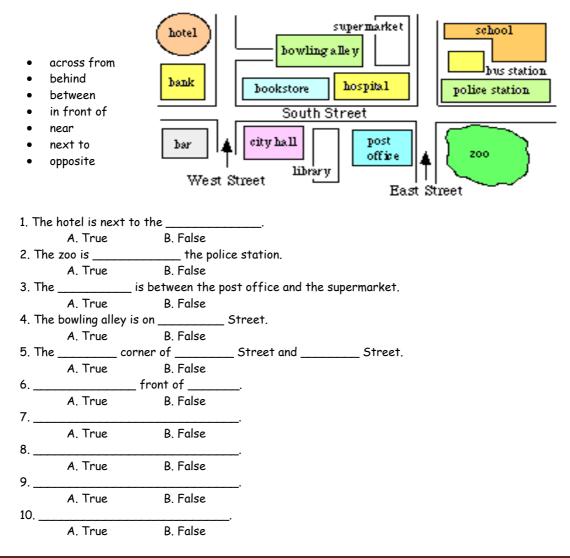

# English Education Department

E. Listen to the recording and complete the following sentences. Then circle whether the statements are true or false.

|                     | 1st Street                      |                     |
|---------------------|---------------------------------|---------------------|
|                     | Lich bucct                      |                     |
| - across from       | s hotel church i bus terminal r | museum 📕 F          |
| - behind            |                                 | dry cleaners        |
| - between           | s post office hit hat sale      | S                   |
| - in front of       | t s art gamery t.               | supermarket t       |
| - nean              | r 2nd Street                    | r                   |
| - near<br>- next to | e parking lot e sports club     | omputer shop e<br>e |
| - opposite          | t t S                           | T State of the      |
|                     | 3rd. Street                     |                     |
|                     |                                 |                     |

- 1. The \_\_\_\_\_\_ is between the museum and the supermarket. A. True B. False
- 2. The \_\_\_\_\_\_ is across from \_\_\_\_\_. *A*. True B. False
- 3. The high school \_\_\_\_\_\_ A. True B. False
- 4. The art gallery \_\_\_\_\_\_ the stadium. A. True B. False
- 5. \_\_\_\_\_ A. True B. False
- 6. \_\_\_\_\_ A. True B. False
- 7. \_\_\_\_\_ A. True B. False
- 8. \_\_\_\_\_ A. True B. False 9. \_\_\_\_\_ A. True B. False
- 10. \_\_\_\_\_ A. True B. False