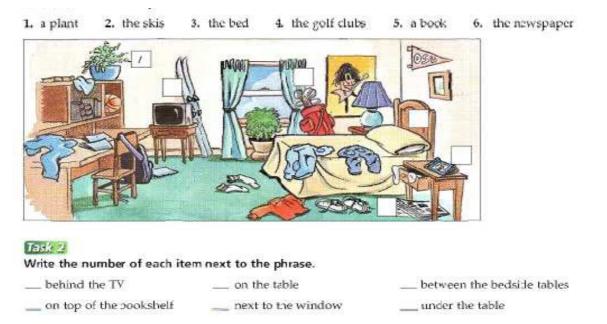

#### A. Useful Vocabulary

Find each item in the picture. Write the number in the correct box.

B. Pat is helping Tom decorate his new apartment. Listen and match the number with the location she suggests.