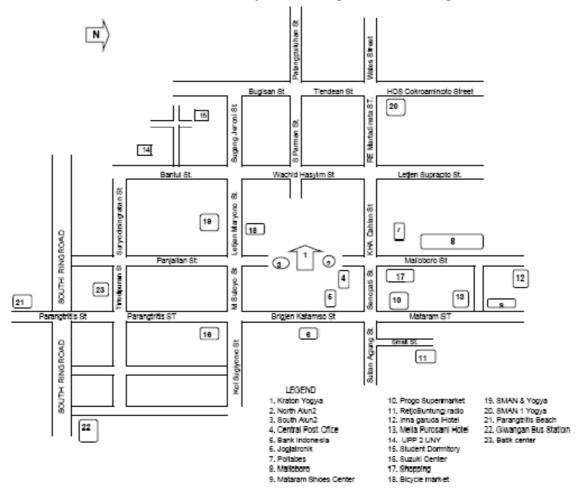

### H. Supplementary activity.

Look at the map. Choose one of the buildings in the map then give the direction to that building. Do not mention the name of the streets. Let your friends guess the building.