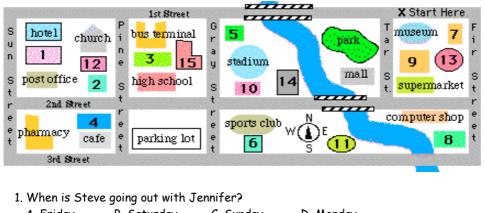

#### G. Listen to the recording and choose the correct answer.

| A. Friday                                          | B. Saturday  | C. Sunday           | D. Monday   |  |  |
|----------------------------------------------------|--------------|---------------------|-------------|--|--|
| 2. Where is the movie theater?                     |              |                     |             |  |  |
| A. 2                                               | B.1          | C. 12               | D. 4        |  |  |
| 3. Where is the restaurant located?                |              |                     |             |  |  |
| A. 6                                               | B. 11        | <i>C</i> . 14       | D. 8        |  |  |
| 4. What time does the restaurant close on Sundays? |              |                     |             |  |  |
| A. 10:30 PM                                        | B. 11: 00 PM | <i>C</i> . 11:30 PM | D. 12:00 PM |  |  |
| 5. Where is the florist?                           |              |                     |             |  |  |
| A. 10                                              | B. 6         | C. 15               | D. 5        |  |  |
|                                                    |              |                     |             |  |  |