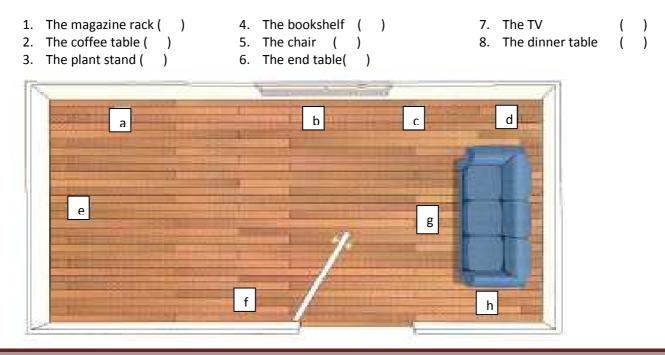

# UNIT VII BUILDINGS AND LOCATION

#### A. Useful Vocabulary

Find each item in the picture. Write the number in the correct box.



B. Pat is helping Tom decorate his new apartment. Listen and match the number with the location she suggests.



Listening II

# English Education Department

C. Listen to someone describing the airport and write the names of the different places on the plan.



D. Listen to the recording and complete the following sentences. Then circle whether the statements are true or false.



# English Education Department

E. Listen to the recording and complete the following sentences. Then circle whether the statements are true or false.

|                     | 1st Street                      |                     |
|---------------------|---------------------------------|---------------------|
|                     | Lich bucct                      |                     |
| - across from       | s hotel church i bus terminal r | museum 📕 F          |
| - behind            |