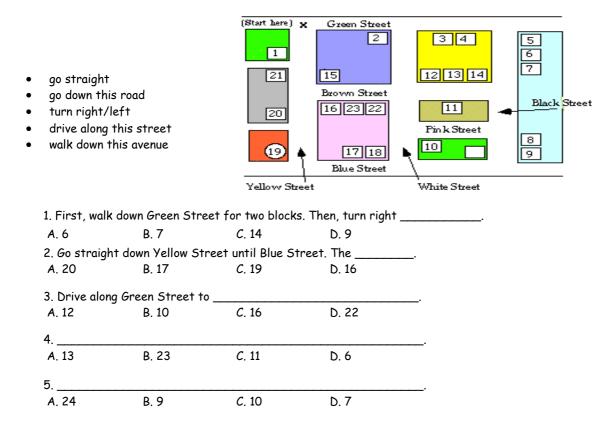

## English Education Department

F. Listen to the recording and complete the following sentences. Then choose the number of the building given in the direction.