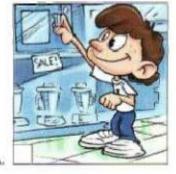

#### D. Listening Activity 3

Some parents are looking for their children in a department store. Listen and number the pictures.

E. How would you describe a good teacher, parent, boss, or friend? Check (✓) your answers and compare them with a partner.