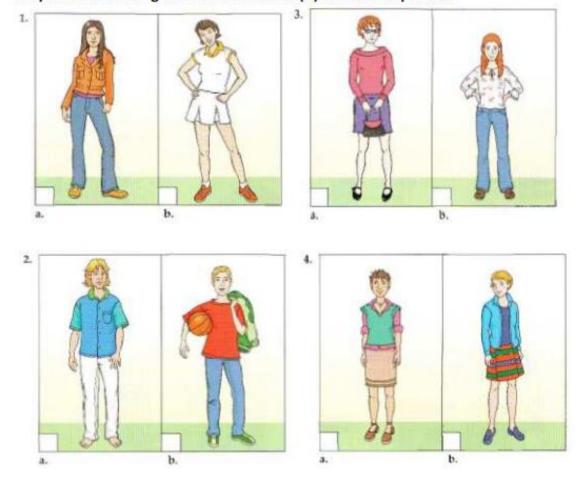

## C. Listening Activity 2

People are describing their friends. Check (V) the correct picture.